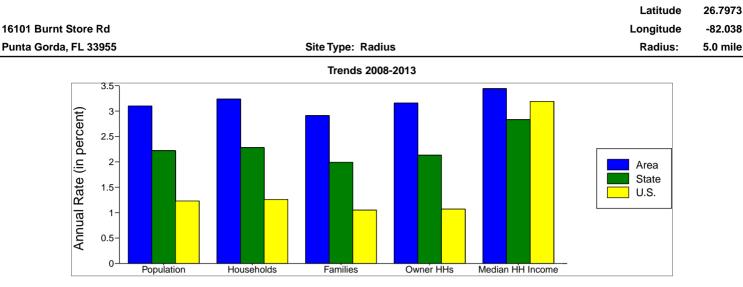

### Prepared By: Fred Kolb

|                               |          |              |          |         |           | Latitude  | 26.7973  |
|-------------------------------|----------|--------------|----------|---------|-----------|-----------|----------|
| 16101 Burnt Store Rd          |          |              |          |         |           | Longitude | -82.038  |
| Punta Gorda, FL 33955         |          | Site Type: R | adius    |         |           | Radius:   | 3.0 mile |
| Summary                       |          | 2000         |          | 2008    |           | 2013      |          |
| Population                    |          | 2,281        |          | 3,329   |           | 3,948     |          |
| Households                    |          | 1,148        |          | 1,691   |           | 2,014     |          |
| Families                      |          | 895          |          | 1,263   |           | 1,480     |          |
| Average Household Size        |          | 1.99         |          | 1.97    |           | 1.96      |          |
| Owner Occupied HUs            |          | 1,078        |          | 1,591   |           | 1,888     |          |
| Renter Occupied HUs           |          | 70           |          | 100     |           | 126       |          |
| Median Age                    |          | 61.6         |          | 65.7    |           | 66.6      |          |
| Trends: 2008-2013 Annual Rate |          | Area         |          | State   |           | National  |          |
| Population                    |          | 3.47%        |          | 2.22%   |           | 1.23%     |          |
| Households                    |          | 3.56%        |          | 2.28%   |           | 1.26%     |          |
| Families                      |          | 3.22%        |          | 1.99%   |           | 1.05%     |          |
| Owner HHs                     |          | 3.48%        |          | 2.13%   |           | 1.07%     |          |
| Median Household Income       |          | 4.41%        |          | 2.83%   |           | 3.19%     |          |
|                               | 200      | 00           | 20       | 08      | 201       | 3         |          |
| Households by Income          | Number   | Percent      | Number   | Percent | Number    | Percent   |          |
| < \$15,000                    | 99       | 9.0%         | 116      | 6.9%    | 119       | 5.9%      |          |
| \$15,000 - \$24,999           | 109      | 9.9%         | 102      | 6.0%    | 102       | 5.1%      |          |
| \$25,000 - \$34,999           | 98       | 8.9%         | 141      | 8.3%    | 106       | 5.3%      |          |
| \$35,000 - \$49,999           | 226      | 20.6%        | 238      | 14.1%   | 156       | 7.7%      |          |
| \$50,000 - \$74,999           | 233      | 21.3%        | 451      | 26.7%   | 517       | 25.7%     |          |
| \$75,000 - \$99,999           | 106      | 9.7%         | 197      | 11.6%   | 369       | 18.3%     |          |
| \$100,000 - \$149,999         | 105      | 9.6%         | 188      | 11.1%   | 243       | 12.1%     |          |
| \$150,000 - \$199,000         | 56       | 5.1%         | 85       | 5.0%    | 143       | 7.1%      |          |
| \$200,000+                    | 64       | 5.8%         | 173      | 10.2%   | 260       | 12.9%     |          |
| Median Household Income       | \$51,088 |              | \$60,737 |         | \$75,355  |           |          |
| Average Household Income      | \$74,762 |              | \$97,233 |         | \$120,824 |           |          |
| Per Capita Income             | \$36,189 |              | \$49,525 |         | \$61,912  |           |          |
|                               | 200      | 00           | 20       | 08      | 201       | 3         |          |
| Population by Age             | Number   | Percent      | Number   | Percent | Number    | Percent   |          |
| 0 - 4                         | 31       | 1.4%         | 45       | 1.4%    | 61        | 1.5%      |          |
| 5 - 9                         | 36       | 1.6%         | 49       | 1.5%    | 63        | 1.6%      |          |
| 10 - 14                       | 48       | 2.1%         | 58       | 1.7%    | 72        | 1.8%      |          |
| 15 - 19                       | 38       | 1.7%         | 53       | 1.6%    | 72        | 1.8%      |          |
| 20 - 24                       | 31       | 1.4%         | 43       | 1.3%    | 55        | 1.4%      |          |
| 25 - 34                       | 65       | 2.8%         | 92       | 2.8%    | 119       | 3.0%      |          |
| 35 - 44                       | 145      | 6.4%         | 128      | 3.8%    | 167       | 4.2%      |          |
| 45 - 54                       | 317      | 13.9%        | 304      | 9.1%    | 320       | 8.1%      |          |
| 55 - 64                       | 694      | 30.4%        | 813      | 24.4%   | 839       | 21.3%     |          |
| 65 - 74                       | 626      | 27.4%        | 1,084    | 32.6%   | 1,239     | 31.4%     |          |
| 75 - 84                       | 228      | 10.0%        | 557      | 16.7%   | 756       | 19.2%     |          |
| 85+                           | 23       | 1.0%         | 102      | 3.1%    | 184       | 4.7%      |          |
|                               | 200      | 00           | 20       | 08      | 201       | 3         |          |
| Race and Ethnicity            | Number   | Percent      | Number   | Percent | Number    | Percent   |          |
| White Alone                   | 2,228    | 97.6%        | 3,201    | 96.2%   | 3,764     | 95.3%     |          |
| Black Alone                   | 25       | 1.1%         | 58       | 1.7%    | 84        | 2.1%      |          |
| American Indian Alone         | 3        | 0.1%         | 5        | 0.2%    | 7         | 0.2%      |          |
| Asian Alone                   | 9        | 0.4%         | 24       | 0.7%    | 36        | 0.9%      |          |
| Pacific Islander Alone        | 0        | 0.0%         | 0        | 0.0%    | 0         | 0.0%      |          |
| Some Other Race Alone         | 4        | 0.2%         | 11       | 0.3%    | 16        | 0.4%      |          |
| Two or More Races             | 13       | 0.6%         | 29       | 0.9%    | 41        | 1.0%      |          |
| Hispanic Origin (Any Race)    | 29       | 1.3%         | 73       | 2.2%    | 111       | 2.8%      |          |