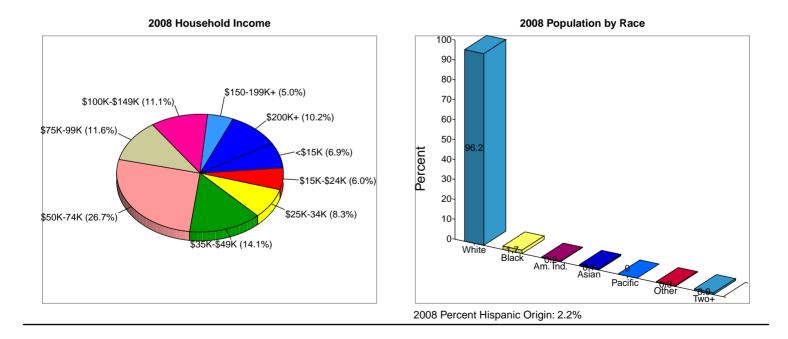

### Prepared By: Fred Kolb

|                               |          |              |          |         |           | Latitude  | 26.7973  |
|-------------------------------|----------|--------------|----------|---------|-----------|-----------|----------|
| 16101 Burnt Store Rd          |          |              |          |         |           | Longitude | -82.038  |
| Punta Gorda, FL 33955         |          | Site Type: R | adius    |         |           | Radius:   | 3.0 mile |
| Summary                       |          | 2000         |          | 2008    |           | 2013      |          |
| Population                    |          | 2,281        |          | 3,329   |           | 3,948     |          |
| Households                    |          | 1,148        |          | 1,691   |           | 2,014     |          |
| Families                      |          | 895          |          | 1,263   |           | 1,480     |          |
| Average Household Size        |          | 1.99         |          | 1.97    |           | 1.96      |          |
| Owner Occupied HUs            |          | 1,078        |          | 1,591   |           | 1,888     |          |
| Renter Occupied HUs           |          | 70           |          | 100     |           | 126       |          |
| Median Age                    |          | 61.6         |          | 65.7    |           | 66.6      |          |
| Trends: 2008-2013 Annual Rate |          | Area         |          | State   |           | National  |          |
| Population                    |          | 3.47%        |          | 2.22%   |           | 1.23%     |          |
| Households                    |          | 3.56%        |          | 2.28%   |           | 1.26%     |          |
| Families                      |          | 3.22%        |          | 1.99%   |           | 1.05%     |          |
| Owner HHs                     |          | 3.48%        |          | 2.13%   |           | 1.07%     |          |
| Median Household Income       |          | 4.41%        |          | 2.83%   |           | 3.19%     |          |
|                               | 200      | 00           | 20       | 08      | 201       | 3         |          |
| Households by Income          | Number   | Percent      | Number   | Percent | Number    | Percent   |          |
| < \$15,000                    | 99       | 9.0%         | 116      | 6.9%    | 119       | 5.9%      |          |
| \$15,000 - \$24,999           | 109      | 9.9%         | 102      | 6.0%    | 102       | 5.1%      |          |
| \$25,000 - \$34,999           | 98       | 8.9%         | 141      | 8.3%    | 106       | 5.3%      |          |
| \$35,000 - \$49,999           | 226      | 20.6%        | 238      | 14.1%   | 156       | 7.7%      |          |
| \$50,000 - \$74,999           | 233      | 21.3%        | 451      | 26.7%   | 517       | 25.7%     |          |
| \$75,000 - \$99,999           | 106      | 9.7%         | 197      | 11.6%   | 369       | 18.3%     |          |
| \$100,000 - \$149,999         | 105      | 9.6%         | 188      | 11.1%   | 243       | 12.1%     |          |
| \$150,000 - \$199,000         | 56       | 5.1%         | 85       | 5.0%    | 143       | 7.1%      |          |
| \$200,000+                    | 64       | 5.8%         | 173      | 10.2%   | 260       | 12.9%     |          |
| Median Household Income       | \$51,088 |              | \$60,737 |         | \$75,355  |           |          |
| Average Household Income      | \$74,762 |              | \$97,233 |         | \$120,824 |           |          |
| Per Capita Income             | \$36,189 |              | \$49,525 |         | \$61,912  |           |          |
|                               | 200      | 00           | 20       | 08      | 201       | 3         |          |
| Population by Age             | Number   | Percent      | Number   | Percent | Number    | Percent   |          |
| 0 - 4                         | 31       | 1.4%         | 45       | 1.4%    | 61        | 1.5%      |          |
| 5 - 9                         | 36       | 1.6%         | 49       | 1.5%    | 63        | 1.6%      |          |
| 10 - 14                       | 48       | 2.1%         | 58       | 1.7%    | 72        | 1.8%      |          |
| 15 - 19                       | 38       | 1.7%         | 53       | 1.6%    | 72        | 1.8%      |          |
| 20 - 24                       | 31       | 1.4%         | 43       | 1.3%    | 55        | 1.4%      |          |
| 25 - 34                       | 65       | 2.8%         | 92       | 2.8%    | 119       | 3.0%      |          |
| 35 - 44                       | 145      | 6.4%         | 128      | 3.8%    | 167       | 4.2%      |          |
| 45 - 54                       | 317      | 13.9%        | 304      | 9.1%    | 320       | 8.1%      |          |
| 55 - 64                       | 694      | 30.4%        | 813      | 24.4%   | 839       | 21.3%     |          |
| 65 - 74                       | 626      | 27.4%        | 1,084    | 32.6%   | 1,239     | 31.4%     |          |
| 75 - 84                       | 228      | 10.0%        | 557      | 16.7%   | 756       | 19.2%     |          |
| 85+                           | 23       | 1.0%         | 102      | 3.1%    | 184       | 4.7%      |          |
|                               | 200      | 00           | 20       | 08      | 201       | 3         |          |
| Race and Ethnicity            | Number   | Percent      | Number   | Percent | Number    | Percent   |          |
| White Alone                   | 2,228    | 97.6%        | 3,201    | 96.2%   | 3,764     | 95.3%     |          |
| Black Alone                   | 25       | 1.1%         | 58       | 1.7%    | 84        | 2.1%      |          |
| American Indian Alone         | 3        | 0.1%         | 5        | 0.2%    | 7         | 0.2%      |          |
| Asian Alone                   | 9        | 0.4%         | 24       | 0.7%    | 36        | 0.9%      |          |
| Pacific Islander Alone        | 0        | 0.0%         | 0        | 0.0%    | 0         | 0.0%      |          |
| Some Other Race Alone         | 4        | 0.2%         | 11       | 0.3%    | 16        | 0.4%      |          |
| Two or More Races             | 13       | 0.6%         | 29       | 0.9%    | 41        | 1.0%      |          |
| Hispanic Origin (Any Race)    | 29       | 1.3%         | 73       | 2.2%    | 111       | 2.8%      |          |