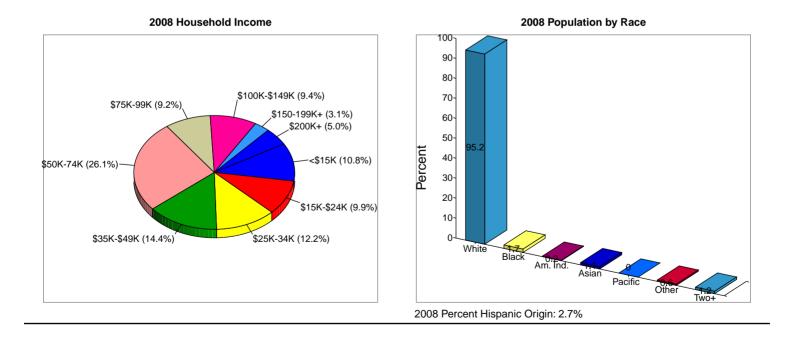

### Prepared By: Fred Kolb

|                               |          |              |          |         |          | Latitude  | 26.7973  |
|-------------------------------|----------|--------------|----------|---------|----------|-----------|----------|
| 16101 Burnt Store Rd          |          |              |          |         |          | Longitude | -82.038  |
| Punta Gorda, FL 33955         |          | Site Type: R | adius    |         |          | Radius:   | 1.0 mile |
| Summary                       |          | 2000         |          | 2008    |          | 2013      |          |
| Population                    |          | 714          |          | 1,175   |          | 1,395     |          |
| Households                    |          | 340          |          | 555     |          | 659       |          |
| Families                      |          | 256          |          | 409     |          | 479       |          |
| Average Household Size        |          | 2.10         |          | 2.12    |          | 2.12      |          |
| Owner Occupied HUs            |          | 315          |          | 520     |          | 615       |          |
| Renter Occupied HUs           |          | 25           |          | 35      |          | 44        |          |
| Median Age                    |          | 57.8         |          | 61.5    |          | 62.5      |          |
| Trends: 2008-2013 Annual Rate |          | Area         |          | State   |          | National  |          |
| Population                    |          | 3.49%        |          | 2.22%   |          | 1.23%     |          |
| Households                    |          | 3.49%        |          | 2.28%   |          | 1.26%     |          |
| Families                      |          | 3.21%        |          | 1.99%   |          | 1.05%     |          |
| Owner HHs                     |          | 3.41%        |          | 2.13%   |          | 1.07%     |          |
| Median Household Income       |          | 3.64%        |          | 2.83%   |          | 3.19%     |          |
|                               | 200      | 00           | 20       | 08      | 201      | 3         |          |
| Households by Income          | Number   | Percent      | Number   | Percent | Number   | Percent   |          |
| < \$15,000                    | 49       | 14.5%        | 60       | 10.8%   | 61       | 9.3%      |          |
| \$15,000 - \$24,999           | 55       | 16.2%        | 55       | 9.9%    | 51       | 7.7%      |          |
| \$25,000 - \$34,999           | 40       | 11.8%        | 68       | 12.2%   | 59       | 9.0%      |          |
| \$35,000 - \$49,999           | 74       | 21.8%        | 80       | 14.4%   | 60       | 9.1%      |          |
| \$50,000 - \$74,999           | 59       | 17.4%        | 145      | 26.1%   | 159      | 24.1%     |          |
| \$75,000 - \$99,999           | 18       | 5.3%         | 51       | 9.2%    | 121      | 18.4%     |          |
| \$100,000 - \$149,999         | 24       | 7.1%         | 52       | 9.4%    | 67       | 10.2%     |          |
| \$150,000 - \$199,000         | 15       | 4.4%         | 17       | 3.1%    | 35       | 5.3%      |          |
| \$200,000+                    | 5        | 1.5%         | 28       | 5.0%    | 46       | 7.0%      |          |
| Median Household Income       | \$39,890 |              | \$52,177 |         | \$62,391 |           |          |
| Average Household Income      | \$53,368 |              | \$69,190 |         | \$84,112 |           |          |
| Per Capita Income             | \$24,533 |              | \$33,104 |         | \$40,412 |           |          |
|                               | 200      | 00           | 20       | 08      | 201      | 3         |          |
| Population by Age             | Number   | Percent      | Number   | Percent | Number   | Percent   |          |
| 0 - 4                         | 22       | 3.1%         | 28       | 2.4%    | 31       | 2.2%      |          |
| 5 - 9                         | 20       | 2.8%         | 31       | 2.6%    | 32       | 2.3%      |          |
| 10 - 14                       | 28       | 3.9%         | 33       | 2.8%    | 39       | 2.8%      |          |
| 15 - 19                       | 20       | 2.8%         | 31       | 2.6%    | 36       | 2.6%      |          |
| 20 - 24                       | 18       | 2.5%         | 26       | 2.2%    | 28       | 2.0%      |          |
| 25 - 34                       | 40       | 5.6%         | 53       | 4.5%    | 62       | 4.4%      |          |
| 35 - 44                       | 71       | 10.0%        | 78       | 6.6%    | 86       | 6.2%      |          |
| 45 - 54                       | 98       | 13.8%        | 144      | 12.3%   | 156      | 11.2%     |          |
| 55 - 64                       | 148      | 20.8%        | 265      | 22.6%   | 313      | 22.4%     |          |
| 65 - 74                       | 167      | 23.5%        | 281      | 23.9%   | 343      | 24.6%     |          |
| 75 - 84                       | 72       | 10.1%        | 170      | 14.5%   | 211      | 15.1%     |          |
| 85+                           | 8        | 1.1%         | 35       | 3.0%    | 60       | 4.3%      |          |
|                               | 200      | 00           | 20       | 08      | 201      | 3         |          |
| Race and Ethnicity            | Number   | Percent      | Number   | Percent | Number   | Percent   |          |
| White Alone                   | 690      | 96.6%        | 1,119    | 95.2%   | 1,314    | 94.1%     |          |
| Black Alone                   | 9        | 1.3%         | 20       | 1.7%    | 27       | 1.9%      |          |
| American Indian Alone         | 1        | 0.1%         | 2        | 0.2%    | 3        | 0.2%      |          |
| Asian Alone                   | 5        | 0.7%         | 13       | 1.1%    | 20       | 1.4%      |          |
| Pacific Islander Alone        | 0        | 0.0%         | 0        | 0.0%    | 0        | 0.0%      |          |
| Some Other Race Alone         | 3        | 0.4%         | 7        | 0.6%    | 11       | 0.8%      |          |
| Two or More Races             | 6        | 0.8%         | 14       | 1.2%    | 21       | 1.5%      |          |
| Hispanic Origin (Any Race)    | 12       | 1.7%         | 32       | 2.7%    | 49       | 3.5%      |          |