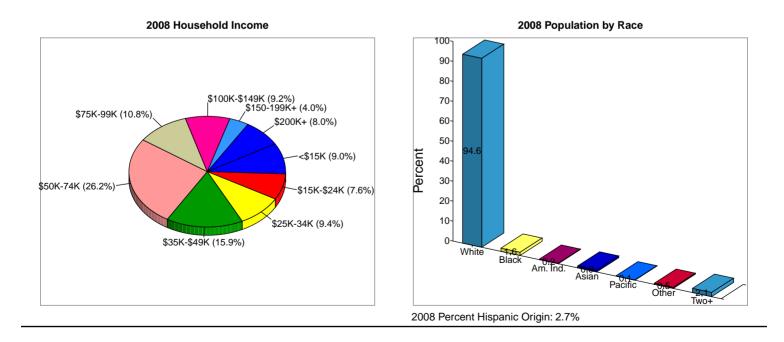

### Prepared By: Fred Kolb

|                               |          |              |          |         |           | Latitude  | 26.7973  |
|-------------------------------|----------|--------------|----------|---------|-----------|-----------|----------|
| 16101 Burnt Store Rd          |          |              |          |         |           | Longitude | -82.038  |
| Punta Gorda, FL 33955         |          | Site Type: R | adius    |         |           | Radius:   | 5.0 mile |
| Summary                       |          | 2000         |          | 2008    |           | 2013      |          |
| Population                    |          | 3,499        |          | 4,867   |           | 5,670     |          |
| Households                    |          | 1,634        |          | 2,323   |           | 2,724     |          |
| Families                      |          | 1,246        |          | 1,705   |           | 1,968     |          |
| Average Household Size        |          | 2.14         |          | 2.10    |           | 2.08      |          |
| Owner Occupied HUs            |          | 1,517        |          | 2,166   |           | 2,531     |          |
| Renter Occupied HUs           |          | 116          |          | 156     |           | 192       |          |
| Median Age                    |          | 60.9         |          | 64.0    |           | 65.0      |          |
| Trends: 2008-2013 Annual Rate |          | Area         |          | State   |           | National  |          |
| Population                    |          | 3.1%         |          | 2.22%   |           | 1.23%     |          |
| Households                    |          | 3.24%        |          | 2.28%   |           | 1.26%     |          |
| Families                      |          | 2.91%        |          | 1.99%   |           | 1.05%     |          |
| Owner HHs                     |          | 3.16%        |          | 2.13%   |           | 1.07%     |          |
| Median Household Income       |          | 3.44%        |          | 2.83%   |           | 3.19%     |          |
|                               | 200      | 00           | 20       | 08      | 201       | 3         |          |
| Households by Income          | Number   | Percent      | Number   | Percent | Number    | Percent   |          |
| < \$15,000                    | 171      | 10.8%        | 208      | 9.0%    | 209       | 7.7%      |          |
| \$15,000 - \$24,999           | 183      | 11.6%        | 177      | 7.6%    | 172       | 6.3%      |          |
| \$25,000 - \$34,999           | 195      | 12.3%        | 219      | 9.4%    | 170       | 6.2%      |          |
| \$35,000 - \$49,999           | 317      | 20.0%        | 369      | 15.9%   | 265       | 9.7%      |          |
| \$50,000 - \$74,999           | 344      | 21.7%        | 608      | 26.2%   | 737       | 27.1%     |          |
| \$75,000 - \$99,999           | 125      | 7.9%         | 250      | 10.8%   | 457       | 16.8%     |          |
| \$100,000 - \$149,999         | 117      | 7.4%         | 213      | 9.2%    | 281       | 10.3%     |          |
| \$150,000 - \$199,000         | 58       | 3.7%         | 92       | 4.0%    | 152       | 5.6%      |          |
| \$200,000+                    | 72       | 4.6%         | 187      | 8.0%    | 280       | 10.3%     |          |
| Median Household Income       | \$45,581 |              | \$55,810 |         | \$66,095  |           |          |
| Average Household Income      | \$66,422 |              | \$85,925 |         | \$105,762 |           |          |
| Per Capita Income             | \$31,305 |              | \$42,075 |         | \$51,975  |           |          |
|                               | 200      | 00           | 20       | 08      | 201       | 3         |          |
| Population by Age             | Number   | Percent      | Number   | Percent | Number    | Percent   |          |
| 0 - 4                         | 73       | 2.1%         | 97       | 2.0%    | 117       | 2.1%      |          |
| 5 - 9                         | 87       | 2.5%         | 101      | 2.1%    | 119       | 2.1%      |          |
| 10 - 14                       | 101      | 2.9%         | 117      | 2.4%    | 130       | 2.3%      |          |
| 15 - 19                       | 82       | 2.3%         | 117      | 2.4%    | 134       | 2.4%      |          |
| 20 - 24                       | 61       | 1.7%         | 95       | 2.0%    | 115       | 2.0%      |          |
| 25 - 34                       | 157      | 4.5%         | 186      | 3.8%    | 232       | 4.1%      |          |
| 35 - 44                       | 268      | 7.7%         | 268      | 5.5%    | 296       | 5.2%      |          |
| 45 - 54                       | 444      | 12.7%        | 504      | 10.4%   | 535       | 9.4%      |          |
| 55 - 64                       | 878      | 25.1%        | 1,077    | 22.1%   | 1,157     | 20.4%     |          |
| 65 - 74                       | 894      | 25.6%        | 1,369    | 28.1%   | 1,562     | 27.6%     |          |
| 75 - 84                       | 398      | 11.4%        | 772      | 15.9%   | 994       | 17.5%     |          |
| 85+                           | 54       | 1.5%         | 166      | 3.4%    | 276       | 4.9%      |          |
|                               | 20       | 00           | 20       | 08      | 201       | 3         |          |
| Race and Ethnicity            | Number   | Percent      | Number   | Percent | Number    | Percent   |          |
| White Alone                   | 3,410    | 97.5%        | 4,608    | 94.6%   | 5,298     | 93.4%     |          |
| Black Alone                   | 36       | 1.0%         | 78       | 1.6%    | 110       | 1.9%      |          |
| American Indian Alone         | 5        | 0.1%         | 11       | 0.2%    | 14        | 0.2%      |          |
| Asian Alone                   | 19       | 0.5%         | 43       | 0.9%    | 63        | 1.1%      |          |
| Pacific Islander Alone        | 0        | 0.0%         | 3        | 0.1%    | 5         | 0.1%      |          |
| Some Other Race Alone         | 10       | 0.3%         | 25       | 0.5%    | 37        | 0.7%      |          |
| Two or More Races             | 19       | 0.5%         | 101      | 2.1%    | 143       | 2.5%      |          |
| Hispanic Origin (Any Race)    | 54       | 1.5%         | 130      | 2.7%    | 193       | 3.4%      |          |