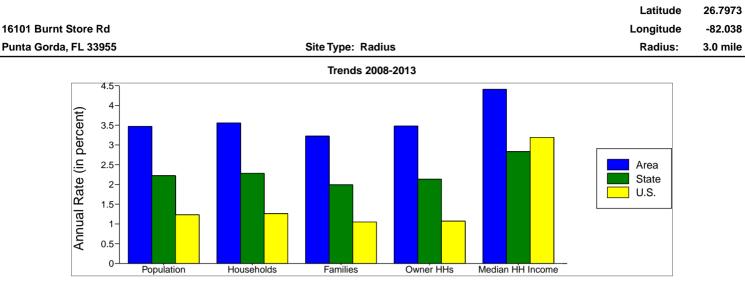

### Prepared By: Fred Kolb

|                               |          |              |          |         |           | Latitude  | 26.7973  |
|-------------------------------|----------|--------------|----------|---------|-----------|-----------|----------|
| 16101 Burnt Store Rd          |          |              |          |         |           | Longitude | -82.038  |
| Punta Gorda, FL 33955         |          | Site Type: R | adius    |         |           | Radius:   | 3.0 mile |
| Summary                       |          | 2000         |          | 2008    |           | 2013      |          |
| Population                    |          | 2,281        |          | 3,329   |           | 3,948     |          |
| Households                    |          | 1,148        |          | 1,691   |           | 2,014     |          |
| Families                      |          | 895          |          | 1,263   |           | 1,480     |          |
| Average Household Size        |          | 1.99         |          | 1.97    |           | 1.96      |          |
| Owner Occupied HUs            |          | 1,078        |          | 1,591   |           | 1,888     |          |
| Renter Occupied HUs           |          | 70           |          | 100     |           | 126       |          |
| Median Age                    |          | 61.6         |          | 65.7    |           | 66.6      |          |
| Trends: 2008-2013 Annual Rate |          | Area         |          | State   |           | National  |          |
| Population                    |          | 3.47%        |          | 2.22%   |           | 1.23%     |          |
| Households                    |          | 3.56%        |          | 2.28%   |           | 1.26%     |          |
| Families                      |          | 3.22%        |          | 1.99%   |           | 1.05%     |          |
| Owner HHs                     |          | 3.48%        |          | 2.13%   |           | 1.07%     |          |
| Median Household Income       |          | 4.41%        |          | 2.83%   |           | 3.19%     |          |
|                               | 200      | 00           | 20       | 08      | 201       | 3         |          |
| Households by Income          | Number   | Percent      | Number   | Percent | Number    | Percent   |          |
| < \$15,000                    | 99       | 9.0%         | 116      | 6.9%    | 119       | 5.9%      |          |
| \$15,000 - \$24,999           | 109      | 9.9%         | 102      | 6.0%    | 102       | 5.1%      |          |
| \$25,000 - \$34,999           | 98       | 8.9%         | 141      | 8.3%    | 106       | 5.3%      |          |
| \$35,000 - \$49,999           | 226      | 20.6%        | 238      | 14.1%   | 156       | 7.7%      |          |
| \$50,000 - \$74,999           | 233      | 21.3%        | 451      | 26.7%   | 517       | 25.7%     |          |
| \$75,000 - \$99,999           | 106      | 9.7%         | 197      | 11.6%   | 369       | 18.3%     |          |
| \$100,000 - \$149,999         | 105      | 9.6%         | 188      | 11.1%   | 243       | 12.1%     |          |
| \$150,000 - \$199,000         | 56       | 5.1%         | 85       | 5.0%    | 143       | 7.1%      |          |
| \$200,000+                    | 64       | 5.8%         | 173      | 10.2%   | 260       | 12.9%     |          |
| Median Household Income       | \$51,088 |              | \$60,737 |         | \$75,355  |           |          |
| Average Household Income      | \$74,762 |              | \$97,233 |         | \$120,824 |           |          |
| Per Capita Income             | \$36,189 |              | \$49,525 |         | \$61,912  |           |          |
|                               | 200      | 00           | 20       | 08      | 201       | 3         |          |
| Population by Age             | Number   | Percent      | Number   | Percent | Number    | Percent   |          |
| 0 - 4                         | 31       | 1.4%         | 45       | 1.4%    | 61        | 1.5%      |          |
| 5 - 9                         | 36       | 1.6%         | 49       | 1.5%    | 63        | 1.6%      |          |
| 10 - 14                       | 48       | 2.1%         | 58       | 1.7%    | 72        | 1.8%      |          |
| 15 - 19                       | 38       | 1.7%         | 53       | 1.6%    | 72        | 1.8%      |          |
| 20 - 24                       | 31       | 1.4%         | 43       | 1.3%    | 55        | 1.4%      |          |
| 25 - 34                       | 65       | 2.8%         | 92       | 2.8%    | 119       | 3.0%      |          |
| 35 - 44                       | 145      | 6.4%         | 128      | 3.8%    | 167       | 4.2%      |          |
| 45 - 54                       | 317      | 13.9%        | 304      | 9.1%    | 320       | 8.1%      |          |
| 55 - 64                       | 694      | 30.4%        | 813      | 24.4%   | 839       | 21.3%     |          |
| 65 - 74                       | 626      | 27.4%        | 1,084    | 32.6%   | 1,239     | 31.4%     |          |
| 75 - 84                       | 228      | 10.0%        | 557      | 16.7%   | 756       | 19.2%     |          |
| 85+                           | 23       | 1.0%         | 102      | 3.1%    | 184       | 4.7%      |          |
|                               | 200      | 00           | 20       | 08      | 201       | 3         |          |
| Race and Ethnicity            | Number   | Percent      | Number   | Percent | Number    | Percent   |          |
| White Alone                   | 2,228    | 97.6%        | 3,201    | 96.2%   | 3,764     | 95.3%     |          |
| Black Alone                   | 25       | 1.1%         | 58       | 1.7%    | 84        | 2.1%      |          |
| American Indian Alone         | 3        | 0.1%         | 5        | 0.2%    | 7         | 0.2%      |          |
| Asian Alone                   | 9        | 0.4%         | 24       | 0.7%    | 36        | 0.9%      |          |
| Pacific Islander Alone        | 0        | 0.0%         | 0        | 0.0%    | 0         | 0.0%      |          |
| Some Other Race Alone         | 4        | 0.2%         | 11       | 0.3%    | 16        | 0.4%      |          |
| Two or More Races             | 13       | 0.6%         | 29       | 0.9%    | 41        | 1.0%      |          |
| Hispanic Origin (Any Race)    | 29       | 1.3%         | 73       | 2.2%    | 111       | 2.8%      |          |