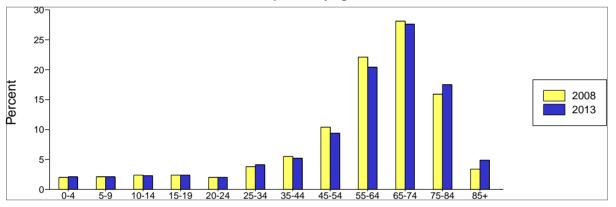

### Prepared By: Fred Kolb

|                               |          |              |          |         |           | Latitude  | 26.7973  |
|-------------------------------|----------|--------------|----------|---------|-----------|-----------|----------|
| 16101 Burnt Store Rd          |          |              |          |         |           | Longitude | -82.038  |
| Punta Gorda, FL 33955         |          | Site Type: R | adius    |         |           | Radius:   | 3.0 mile |
| Summary                       |          | 2000         |          | 2008    |           | 2013      |          |
| Population                    |          | 2,281        |          | 3,329   |           | 3,948     |          |
| Households                    |          | 1,148        |          | 1,691   |           | 2,014     |          |
| Families                      |          | 895          |          | 1,263   |           | 1,480     |          |
| Average Household Size        |          | 1.99         |          | 1.97    |           | 1.96      |          |
| Owner Occupied HUs            |          | 1,078        |          | 1,591   |           | 1,888     |          |
| Renter Occupied HUs           |          | 70           |          | 100     |           | 126       |          |
| Median Age                    |          | 61.6         |          | 65.7    |           | 66.6      |          |
| Trends: 2008-2013 Annual Rate |          | Area         |          | State   |           | National  |          |
| Population                    |          | 3.47%        |          | 2.22%   |           | 1.23%     |          |
| Households                    |          | 3.56%        |          | 2.28%   |           | 1.26%     |          |
| Families                      |          | 3.22%        |          | 1.99%   |           | 1.05%     |          |
| Owner HHs                     |          | 3.48%        |          | 2.13%   |           | 1.07%     |          |
| Median Household Income       |          | 4.41%        |          | 2.83%   |           | 3.19%     |          |
|                               | 200      | 00           | 20       | 08      | 201       | 3         |          |
| Households by Income          | Number   | Percent      | Number   | Percent | Number    | Percent   |          |
| < \$15,000                    | 99       | 9.0%         | 116      | 6.9%    | 119       | 5.9%      |          |
| \$15,000 - \$24,999           | 109      | 9.9%         | 102      | 6.0%    | 102       | 5.1%      |          |
| \$25,000 - \$34,999           | 98       | 8.9%         | 141      | 8.3%    | 106       | 5.3%      |          |
| \$35,000 - \$49,999           | 226      | 20.6%        | 238      | 14.1%   | 156       | 7.7%      |          |
| \$50,000 - \$74,999           | 233      | 21.3%        | 451      | 26.7%   | 517       | 25.7%     |          |
| \$75,000 - \$99,999           | 106      | 9.7%         | 197      | 11.6%   | 369       | 18.3%     |          |
| \$100,000 - \$149,999         | 105      | 9.6%         | 188      | 11.1%   | 243       | 12.1%     |          |
| \$150,000 - \$199,000         | 56       | 5.1%         | 85       | 5.0%    | 143       | 7.1%      |          |
| \$200,000+                    | 64       | 5.8%         | 173      | 10.2%   | 260       | 12.9%     |          |
| Median Household Income       | \$51,088 |              | \$60,737 |         | \$75,355  |           |          |
| Average Household Income      | \$74,762 |              | \$97,233 |         | \$120,824 |           |          |
| Per Capita Income             | \$36,189 |              | \$49,525 |         | \$61,912  |           |          |
|                               | 200      | 00           | 20       | 08      | 201       | 3         |          |
| Population by Age             | Number   | Percent      | Number   | Percent | Number    | Percent   |          |
| 0 - 4                         | 31       | 1.4%         | 45       | 1.4%    | 61        | 1.5%      |          |
| 5 - 9                         | 36       | 1.6%         | 49       | 1.5%    | 63        | 1.6%      |          |
| 10 - 14                       | 48       | 2.1%         | 58       | 1.7%    | 72        | 1.8%      |          |
| 15 - 19                       | 38       | 1.7%         | 53       | 1.6%    | 72        | 1.8%      |          |
| 20 - 24                       | 31       | 1.4%         | 43       | 1.3%    | 55        | 1.4%      |          |
| 25 - 34                       | 65       | 2.8%         | 92       | 2.8%    | 119       | 3.0%      |          |
| 35 - 44                       | 145      | 6.4%         | 128      | 3.8%    | 167       | 4.2%      |          |
| 45 - 54                       | 317      | 13.9%        | 304      | 9.1%    | 320       | 8.1%      |          |
| 55 - 64                       | 694      | 30.4%        | 813      | 24.4%   | 839       | 21.3%     |          |
| 65 - 74                       | 626      | 27.4%        | 1,084    | 32.6%   | 1,239     | 31.4%     |          |
| 75 - 84                       | 228      | 10.0%        | 557      | 16.7%   | 756       | 19.2%     |          |
| 85+                           | 23       | 1.0%         | 102      | 3.1%    | 184       | 4.7%      |          |
|                               | 200      | 00           | 20       | 08      | 201       | 3         |          |
| Race and Ethnicity            | Number   | Percent      | Number   | Percent | Number    | Percent   |          |
| White Alone                   | 2,228    | 97.6%        | 3,201    | 96.2%   | 3,764     | 95.3%     |          |
| Black Alone                   | 25       | 1.1%         | 58       | 1.7%    | 84        | 2.1%      |          |
| American Indian Alone         | 3        | 0.1%         | 5        | 0.2%    | 7         | 0.2%      |          |
| Asian Alone                   | 9        | 0.4%         | 24       | 0.7%    | 36        | 0.9%      |          |
| Pacific Islander Alone        | 0        | 0.0%         | 0        | 0.0%    | 0         | 0.0%      |          |
| Some Other Race Alone         | 4        | 0.2%         | 11       | 0.3%    | 16        | 0.4%      |          |
| Two or More Races             | 13       | 0.6%         | 29       | 0.9%    | 41        | 1.0%      |          |
| Hispanic Origin (Any Race)    | 29       | 1.3%         | 73       | 2.2%    | 111       | 2.8%      |          |