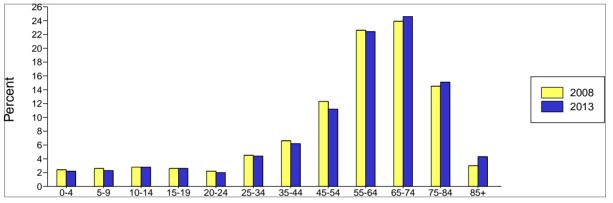

#### **Prepared By: Fred Kolb**

Population by Age

### Prepared By: Fred Kolb

|                               |          |              |          |         |           | Latitude  | 26.7973  |
|-------------------------------|----------|--------------|----------|---------|-----------|-----------|----------|
| 16101 Burnt Store Rd          |          |              |          |         |           | Longitude | -82.038  |
| Punta Gorda, FL 33955         |          | Site Type: R | adius    |         |           | Radius:   | 5.0 mile |
| Summary                       |          | 2000         |          | 2008    |           | 2013      |          |
| Population                    |          | 3,499        |          | 4,867   |           | 5,670     |          |
| Households                    |          | 1,634        |          | 2,323   |           | 2,724     |          |
| Families                      |          | 1,246        |          | 1,705   |           | 1,968     |          |
| Average Household Size        |          | 2.14         |          | 2.10    |           | 2.08      |          |
| Owner Occupied HUs            |          | 1,517        |          | 2,166   |           | 2,531     |          |
| Renter Occupied HUs           |          | 116          |          | 156     |           | 192       |          |
| Median Age                    |          | 60.9         |          | 64.0    |           | 65.0      |          |
| Trends: 2008-2013 Annual Rate |          | Area         |          | State   |           | National  |          |
| Population                    |          | 3.1%         |          | 2.22%   |           | 1.23%     |          |
| Households                    |          | 3.24%        |          | 2.28%   |           | 1.26%     |          |
| Families                      |          | 2.91%        |          | 1.99%   |           | 1.05%     |          |
| Owner HHs                     |          | 3.16%        |          | 2.13%   |           | 1.07%     |          |
| Median Household Income       |          | 3.44%        |          | 2.83%   |           | 3.19%     |          |
|                               | 200      | 00           | 20       | 08      | 201       | 3         |          |
| Households by Income          | Number   | Percent      | Number   | Percent | Number    | Percent   |          |
| < \$15,000                    | 171      | 10.8%        | 208      | 9.0%    | 209       | 7.7%      |          |
| \$15,000 - \$24,999           | 183      | 11.6%        | 177      | 7.6%    | 172       | 6.3%      |          |
| \$25,000 - \$34,999           | 195      | 12.3%        | 219      | 9.4%    | 170       | 6.2%      |          |
| \$35,000 - \$49,999           | 317      | 20.0%        | 369      | 15.9%   | 265       | 9.7%      |          |
| \$50,000 - \$74,999           | 344      | 21.7%        | 608      | 26.2%   | 737       | 27.1%     |          |
| \$75,000 - \$99,999           | 125      | 7.9%         | 250      | 10.8%   | 457       | 16.8%     |          |
| \$100,000 - \$149,999         | 117      | 7.4%         | 213      | 9.2%    | 281       | 10.3%     |          |
| \$150,000 - \$199,000         | 58       | 3.7%         | 92       | 4.0%    | 152       | 5.6%      |          |
| \$200,000+                    | 72       | 4.6%         | 187      | 8.0%    | 280       | 10.3%     |          |
| Median Household Income       | \$45,581 |              | \$55,810 |         | \$66,095  |           |          |
| Average Household Income      | \$66,422 |              | \$85,925 |         | \$105,762 |           |          |
| Per Capita Income             | \$31,305 |              | \$42,075 |         | \$51,975  |           |          |
|                               | 200      | 00           | 20       | 08      | 201       | 3         |          |
| Population by Age             | Number   | Percent      | Number   | Percent | Number    | Percent   |          |
| 0 - 4                         | 73       | 2.1%         | 97       | 2.0%    | 117       | 2.1%      |          |
| 5 - 9                         | 87       | 2.5%         | 101      | 2.1%    | 119       | 2.1%      |          |
| 10 - 14                       | 101      | 2.9%         | 117      | 2.4%    | 130       | 2.3%      |          |
| 15 - 19                       | 82       | 2.3%         | 117      | 2.4%    | 134       | 2.4%      |          |
| 20 - 24                       | 61       | 1.7%         | 95       | 2.0%    | 115       | 2.0%      |          |
| 25 - 34                       | 157      | 4.5%         | 186      | 3.8%    | 232       | 4.1%      |          |
| 35 - 44                       | 268      | 7.7%         | 268      | 5.5%    | 296       | 5.2%      |          |
| 45 - 54                       | 444      | 12.7%        | 504      | 10.4%   | 535       | 9.4%      |          |
| 55 - 64                       | 878      | 25.1%        | 1,077    | 22.1%   | 1,157     | 20.4%     |          |
| 65 - 74                       | 894      | 25.6%        | 1,369    | 28.1%   | 1,562     | 27.6%     |          |
| 75 - 84                       | 398      | 11.4%        | 772      | 15.9%   | 994       | 17.5%     |          |
| 85+                           | 54       | 1.5%         | 166      | 3.4%    | 276       | 4.9%      |          |
|                               | 20       | 00           | 20       | 08      | 201       | 3         |          |
| Race and Ethnicity            | Number   | Percent      | Number   | Percent | Number    | Percent   |          |
| White Alone                   | 3,410    | 97.5%        | 4,608    | 94.6%   | 5,298     | 93.4%     |          |
| Black Alone                   | 36       | 1.0%         | 78       | 1.6%    | 110       | 1.9%      |          |
| American Indian Alone         | 5        | 0.1%         | 11       | 0.2%    | 14        | 0.2%      |          |
| Asian Alone                   | 19       | 0.5%         | 43       | 0.9%    | 63        | 1.1%      |          |
| Pacific Islander Alone        | 0        | 0.0%         | 3        | 0.1%    | 5         | 0.1%      |          |
| Some Other Race Alone         | 10       | 0.3%         | 25       | 0.5%    | 37        | 0.7%      |          |
| Two or More Races             | 19       | 0.5%         | 101      | 2.1%    | 143       | 2.5%      |          |
| Hispanic Origin (Any Race)    | 54       | 1.5%         | 130      | 2.7%    | 193       | 3.4%      |          |