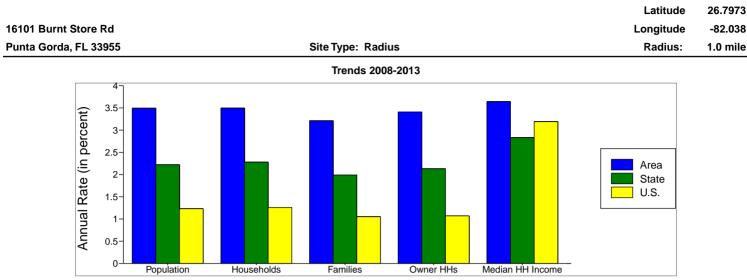

### Prepared By: Fred Kolb

|                               |          |              |          |         |          | Latitude  | 26.7973  |
|-------------------------------|----------|--------------|----------|---------|----------|-----------|----------|
| 16101 Burnt Store Rd          |          |              |          |         |          | Longitude | -82.038  |
| Punta Gorda, FL 33955         |          | Site Type: R | adius    |         |          | Radius:   | 1.0 mile |
| Summary                       |          | 2000         |          | 2008    |          | 2013      |          |
| Population                    |          | 714          |          | 1,175   |          | 1,395     |          |
| Households                    |          | 340          |          | 555     |          | 659       |          |
| Families                      |          | 256          |          | 409     |          | 479       |          |
| Average Household Size        |          | 2.10         |          | 2.12    |          | 2.12      |          |
| Owner Occupied HUs            |          | 315          |          | 520     |          | 615       |          |
| Renter Occupied HUs           |          | 25           |          | 35      |          | 44        |          |
| Median Age                    |          | 57.8         |          | 61.5    |          | 62.5      |          |
| Trends: 2008-2013 Annual Rate |          | Area         |          | State   |          | National  |          |
| Population                    |          | 3.49%        |          | 2.22%   |          | 1.23%     |          |
| Households                    |          | 3.49%        |          | 2.28%   |          | 1.26%     |          |
| Families                      |          | 3.21%        |          | 1.99%   |          | 1.05%     |          |
| Owner HHs                     |          | 3.41%        |          | 2.13%   |          | 1.07%     |          |
| Median Household Income       |          | 3.64%        |          | 2.83%   |          | 3.19%     |          |
|                               | 200      | 00           | 20       | 08      | 201      | 3         |          |
| Households by Income          | Number   | Percent      | Number   | Percent | Number   | Percent   |          |
| < \$15,000                    | 49       | 14.5%        | 60       | 10.8%   | 61       | 9.3%      |          |
| \$15,000 - \$24,999           | 55       | 16.2%        | 55       | 9.9%    | 51       | 7.7%      |          |
| \$25,000 - \$34,999           | 40       | 11.8%        | 68       | 12.2%   | 59       | 9.0%      |          |
| \$35,000 - \$49,999           | 74       | 21.8%        | 80       | 14.4%   | 60       | 9.1%      |          |
| \$50,000 - \$74,999           | 59       | 17.4%        | 145      | 26.1%   | 159      | 24.1%     |          |
| \$75,000 - \$99,999           | 18       | 5.3%         | 51       | 9.2%    | 121      | 18.4%     |          |
| \$100,000 - \$149,999         | 24       | 7.1%         | 52       | 9.4%    | 67       | 10.2%     |          |
| \$150,000 - \$199,000         | 15       | 4.4%         | 17       | 3.1%    | 35       | 5.3%      |          |
| \$200,000+                    | 5        | 1.5%         | 28       | 5.0%    | 46       | 7.0%      |          |
| Median Household Income       | \$39,890 |              | \$52,177 |         | \$62,391 |           |          |
| Average Household Income      | \$53,368 |              | \$69,190 |         | \$84,112 |           |          |
| Per Capita Income             | \$24,533 |              | \$33,104 |         | \$40,412 |           |          |
|                               | 200      | 00           | 20       | 08      | 201      | 3         |          |
| Population by Age             | Number   | Percent      | Number   | Percent | Number   | Percent   |          |
| 0 - 4                         | 22       | 3.1%         | 28       | 2.4%    | 31       | 2.2%      |          |
| 5 - 9                         | 20       | 2.8%         | 31       | 2.6%    | 32       | 2.3%      |          |
| 10 - 14                       | 28       | 3.9%         | 33       | 2.8%    | 39       | 2.8%      |          |
| 15 - 19                       | 20       | 2.8%         | 31       | 2.6%    | 36       | 2.6%      |          |
| 20 - 24                       | 18       | 2.5%         | 26       | 2.2%    | 28       | 2.0%      |          |
| 25 - 34                       | 40       | 5.6%         | 53       | 4.5%    | 62       | 4.4%      |          |
| 35 - 44                       | 71       | 10.0%        | 78       | 6.6%    | 86       | 6.2%      |          |
| 45 - 54                       | 98       | 13.8%        | 144      | 12.3%   | 156      | 11.2%     |          |
| 55 - 64                       | 148      | 20.8%        | 265      | 22.6%   | 313      | 22.4%     |          |
| 65 - 74                       | 167      | 23.5%        | 281      | 23.9%   | 343      | 24.6%     |          |
| 75 - 84                       | 72       | 10.1%        | 170      | 14.5%   | 211      | 15.1%     |          |
| 85+                           | 8        | 1.1%         | 35       | 3.0%    | 60       | 4.3%      |          |
|                               | 200      | 00           | 20       | 08      | 201      | 3         |          |
| Race and Ethnicity            | Number   | Percent      | Number   | Percent | Number   | Percent   |          |
| White Alone                   | 690      | 96.6%        | 1,119    | 95.2%   | 1,314    | 94.1%     |          |
| Black Alone                   | 9        | 1.3%         | 20       | 1.7%    | 27       | 1.9%      |          |
| American Indian Alone         | 1        | 0.1%         | 2        | 0.2%    | 3        | 0.2%      |          |
| Asian Alone                   | 5        | 0.7%         | 13       | 1.1%    | 20       | 1.4%      |          |
| Pacific Islander Alone        | 0        | 0.0%         | 0        | 0.0%    | 0        | 0.0%      |          |
| Some Other Race Alone         | 3        | 0.4%         | 7        | 0.6%    | 11       | 0.8%      |          |
| Two or More Races             | 6        | 0.8%         | 14       | 1.2%    | 21       | 1.5%      |          |
| Hispanic Origin (Any Race)    | 12       | 1.7%         | 32       | 2.7%    | 49       | 3.5%      |          |