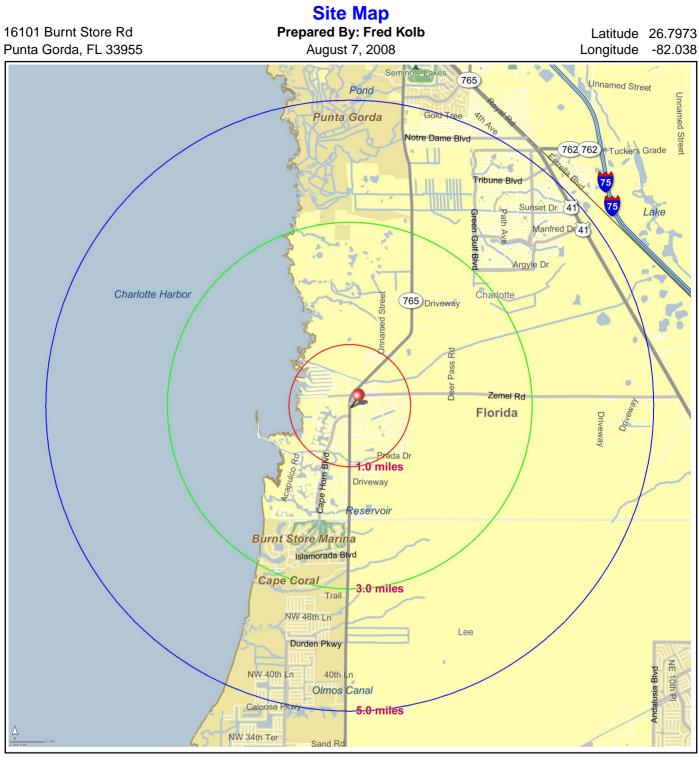

### **Executive Summary**

#### Prepared By: Fred Kolb

| your Sice To Do Business<br>Site Type: Radius | 16101 Burnt Store Rd<br>Punta Gorda, FL 33955<br>Radius: 1.0 mile | 16101 Burnt Store Rd<br>Punta Gorda, FL 33955<br>Radius: 3.0 mile | 16101 Burnt Store Rd<br>Punta Gorda, FL 33955<br>Radius: 5.0 mile |
|-----------------------------------------------|-------------------------------------------------------------------|-------------------------------------------------------------------|-------------------------------------------------------------------|
| 2008 Population                               |                                                                   |                                                                   |                                                                   |
| Total Population                              | 1,175                                                             | 3,329                                                             | 4,867                                                             |
| Male Population                               | 48.1%                                                             | 48.0%                                                             | 48.0%                                                             |
| Female Population                             | 51.9%                                                             | 52.0%                                                             | 52.0%                                                             |
| Median Age                                    | 61.5                                                              | 65.7                                                              | 64.0                                                              |
| 2008 Income                                   |                                                                   |                                                                   |                                                                   |
| Median HH Income                              | \$52,177                                                          | \$60,737                                                          | \$55,810                                                          |
| Per Capita Income                             | \$33,104                                                          | \$49,525                                                          | \$42,075                                                          |
| Average HH Income                             | \$69,190                                                          | \$97,233                                                          | \$85,925                                                          |
| 2008 Households                               |                                                                   |                                                                   |                                                                   |
| Total Households                              | 555                                                               | 1,691                                                             | 2,323                                                             |
| Average Household Size                        | 2.12                                                              | 1.97                                                              | 2.10                                                              |
| 1990-2000 Annual Rate                         | 8.82%                                                             | 12.77%                                                            | 9.93%                                                             |
| 2008 Housing                                  |                                                                   |                                                                   |                                                                   |
| Owner Occupied Housing Units                  | 69.3%                                                             | 58.4%                                                             | 63.1%                                                             |
| Renter Occupied Housing Units                 | 4.7%                                                              | 3.7%                                                              | 4.5%                                                              |
| Vacant Housing Units                          | 26.0%                                                             | 37.9%                                                             | 32.3%                                                             |
| Population                                    |                                                                   |                                                                   |                                                                   |
| 1990 Population                               | 321                                                               | 728                                                               | 1,501                                                             |
| 2000 Population                               | 714                                                               | 2,281                                                             | 3,499                                                             |
| 2008 Population                               | 1,175                                                             | 3,329                                                             | 4,867                                                             |
| 2013 Population                               | 1,395                                                             | 3,948                                                             | 5,670                                                             |
| 1990-2000 Annual Rate                         | 8.32%                                                             | 12.1%                                                             | 8.83%                                                             |
| 2000-2008 Annual Rate                         | 6.22%                                                             | 4.69%                                                             | 4.08%                                                             |
| 2008-2013 Annual Rate                         | 3.49%                                                             | 3.47%                                                             | 3.1%                                                              |

In the identified market area, the current year population is 4,867. In 2000, the Census count in the market area was 3,499. The rate of change since 2000 was 4.08 percent annually. The five-year projection for the population in the market area is 5,670, representing a change of 3.1 percent annually from 2008 to 2013. Currently, the population is 48.0 percent male and 52.0 percent female.

The household count in this market area has changed from 1,634 in 2000 to 2,323 in the current year, a change of 4.36 percent annually. The five-year projection of households is 2,724, a change of 3.24 percent annually from the current year total. Average household size is currently 2.10, compared to 2.14 in the year 2000. The number of families in the current year is 1,705 in the market area.

#### Housing

Currently, 63.1 percent of the 3,432 housing units in the market area are owner occupied; 4.5 percent, renter occupied; and 32.3 percent are vacant. In 2000, there were 2,290 housing units— 63.6 percent owner occupied, 4.9 percent renter occupied and 31.6 percent vacant. The rate of change in housing units since 2000 is 5.03 percent. Median home value in the market area is \$252,720, compared to a median home value of \$192,285 for the U.S. In five years, median home value is projected to change by 0.15 percent annually to \$254,682. From 2000 to the current year, median home value changed by 8.51 percent annually.