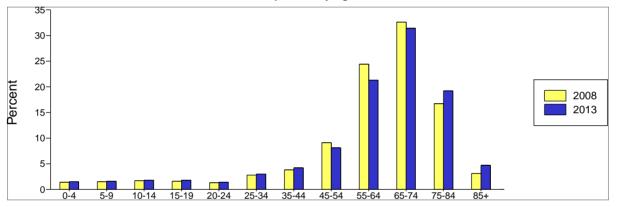

#### **Prepared By: Fred Kolb**

Population by Age

### Prepared By: Fred Kolb

|                               |          |              |          |         |           | Latitude  | 26.7973  |
|-------------------------------|----------|--------------|----------|---------|-----------|-----------|----------|
| 16101 Burnt Store Rd          |          |              |          |         |           | Longitude | -82.038  |
| Punta Gorda, FL 33955         |          | Site Type: R | adius    |         |           | Radius:   | 5.0 mile |
| Summary                       |          | 2000         |          | 2008    |           | 2013      |          |
| Population                    |          | 3,499        |          | 4,867   |           | 5,670     |          |
| Households                    |          | 1,634        |          | 2,323   |           | 2,724     |          |
| Families                      |          | 1,246        |          | 1,705   |           | 1,968     |          |
| Average Household Size        |          | 2.14         |          | 2.10    |           | 2.08      |          |
| Owner Occupied HUs            |          | 1,517        |          | 2,166   |           | 2,531     |          |
| Renter Occupied HUs           |          | 116          |          | 156     |           | 192       |          |
| Median Age                    |          | 60.9         |          | 64.0    |           | 65.0      |          |
| Trends: 2008-2013 Annual Rate |          | Area         |          | State   |           | National  |          |
| Population                    |          | 3.1%         |          | 2.22%   |           | 1.23%     |          |
| Households                    |          | 3.24%        |          | 2.28%   |           | 1.26%     |          |
| Families                      |          | 2.91%        |          | 1.99%   |           | 1.05%     |          |
| Owner HHs                     |          | 3.16%        |          | 2.13%   |           | 1.07%     |          |
| Median Household Income       |          | 3.44%        |          | 2.83%   |           | 3.19%     |          |
|                               | 200      | 00           | 20       | 08      | 201       | 3         |          |
| Households by Income          | Number   | Percent      | Number   | Percent | Number    | Percent   |          |
| < \$15,000                    | 171      | 10.8%        | 208      | 9.0%    | 209       | 7.7%      |          |
| \$15,000 - \$24,999           | 183      | 11.6%        | 177      | 7.6%    | 172       | 6.3%      |          |
| \$25,000 - \$34,999           | 195      | 12.3%        | 219      | 9.4%    | 170       | 6.2%      |          |
| \$35,000 - \$49,999           | 317      | 20.0%        | 369      | 15.9%   | 265       | 9.7%      |          |
| \$50,000 - \$74,999           | 344      | 21.7%        | 608      | 26.2%   | 737       | 27.1%     |          |
| \$75,000 - \$99,999           | 125      | 7.9%         | 250      | 10.8%   | 457       | 16.8%     |          |
| \$100,000 - \$149,999         | 117      | 7.4%         | 213      | 9.2%    | 281       | 10.3%     |          |
| \$150,000 - \$199,000         | 58       | 3.7%         | 92       | 4.0%    | 152       | 5.6%      |          |
| \$200,000+                    | 72       | 4.6%         | 187      | 8.0%    | 280       | 10.3%     |          |
| Median Household Income       | \$45,581 |              | \$55,810 |         | \$66,095  |           |          |
| Average Household Income      | \$66,422 |              | \$85,925 |         | \$105,762 |           |          |
| Per Capita Income             | \$31,305 |              | \$42,075 |         | \$51,975  |           |          |
|                               | 200      | 00           | 20       | 08      | 201       | 3         |          |
| Population by Age             | Number   | Percent      | Number   | Percent | Number    | Percent   |          |
| 0 - 4                         | 73       | 2.1%         | 97       | 2.0%    | 117       | 2.1%      |          |
| 5 - 9                         | 87       | 2.5%         | 101      | 2.1%    | 119       | 2.1%      |          |
| 10 - 14                       | 101      | 2.9%         | 117      | 2.4%    | 130       | 2.3%      |          |
| 15 - 19                       | 82       | 2.3%         | 117      | 2.4%    | 134       | 2.4%      |          |
| 20 - 24                       | 61       | 1.7%         | 95       | 2.0%    | 115       | 2.0%      |          |
| 25 - 34                       | 157      | 4.5%         | 186      | 3.8%    | 232       | 4.1%      |          |
| 35 - 44                       | 268      | 7.7%         | 268      | 5.5%    | 296       | 5.2%      |          |
| 45 - 54                       | 444      | 12.7%        | 504      | 10.4%   | 535       | 9.4%      |          |
| 55 - 64                       | 878      | 25.1%        | 1,077    | 22.1%   | 1,157     | 20.4%     |          |
| 65 - 74                       | 894      | 25.6%        | 1,369    | 28.1%   | 1,562     | 27.6%     |          |
| 75 - 84                       | 398      | 11.4%        | 772      | 15.9%   | 994       | 17.5%     |          |
| 85+                           | 54       | 1.5%         | 166      | 3.4%    | 276       | 4.9%      |          |
|                               | 20       | 00           | 20       | 08      | 201       | 3         |          |
| Race and Ethnicity            | Number   | Percent      | Number   | Percent | Number    | Percent   |          |
| White Alone                   | 3,410    | 97.5%        | 4,608    | 94.6%   | 5,298     | 93.4%     |          |
| Black Alone                   | 36       | 1.0%         | 78       | 1.6%    | 110       | 1.9%      |          |
| American Indian Alone         | 5        | 0.1%         | 11       | 0.2%    | 14        | 0.2%      |          |
| Asian Alone                   | 19       | 0.5%         | 43       | 0.9%    | 63        | 1.1%      |          |
| Pacific Islander Alone        | 0        | 0.0%         | 3        | 0.1%    | 5         | 0.1%      |          |
| Some Other Race Alone         | 10       | 0.3%         | 25       | 0.5%    | 37        | 0.7%      |          |
| Two or More Races             | 19       | 0.5%         | 101      | 2.1%    | 143       | 2.5%      |          |
| Hispanic Origin (Any Race)    | 54       | 1.5%         | 130      | 2.7%    | 193       | 3.4%      |          |